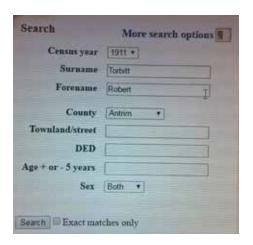

#### THE TORBITT FAMILY

The Torbitt family were featured in the Larne Times and Weekly Telegraph for their collective role in the war effort. The siblings included Robert, William, Thomas and Mary. To search for these individuals within the 1911 Census simply follow the steps and image below for guidance.

### STEPS TO FOLLOW:

- 1) Type 'Torbitt' into the Surname search bar
- 2) Type 'Robert' into the Forename search bar
- 3) Select 'Antrim' from the drop-down list of Counties
- 4) Finally, click search and your results will appear